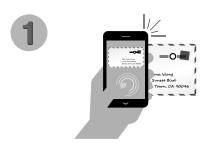

## How does it work?

We simply take a photo of your new mail, whether it's an envelope or package.

We then upload all new images to our secure Anytime Mailbox portal.

You are alerted when new snail mail arrives. It can be viewed and managed by using your mobile device or computer.