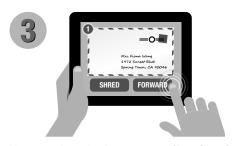

## How does it work?

We simply take a photo of your new mail, whether it's an envelope or package.

We then upload all new images to our secure Anytime Mailbox portal.

You are alerted when new snail mail arrives. It can be viewed and managed by using your mobile device or computer.