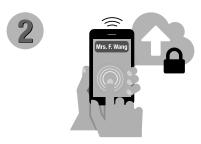

## How does it work?

We simply take a photo of your new mail, whether it's an envelope or package.

We then upload all new images to our secure Anytime Mailbox portal.

You are alerted when new snail mail arrives. It can be viewed and managed by using your mobile device or computer.

We can easily manage your mail handling requests. All you need is a connection to the Internet.

Sign up today at www.anytimemailbox.com/site636826383179522924/signup