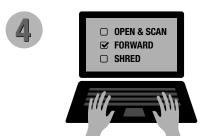

## How does it work?

We simply take a photo of your new mail, whether it's an envelope or package.

We then upload all new images to our secure Anytime Mailbox portal.

You are alerted when new snail mail arrives. It can be viewed and managed by using your mobile device or computer.